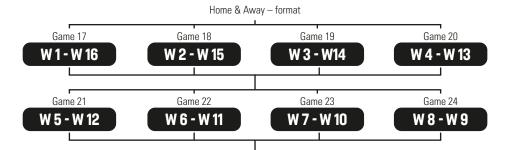

All 1st and 2nd placed

teams plus the four (4) best 3<sup>rd</sup> placed teams

from each conference (8 in total) advance The thirty-two (32)

teams will be ranked 1st to 32nd according to the Official Basketball

Rules.

# **COMPETITION SYSTEM EUROCUP WOMEN 2021/22**



A total of twenty-six (26) teams will play in thirteen (13) pairings. The teams will play home & away games. The winners of these pairings will qualify for the EuroCup Women Regular Season.

## **REGULAR SEASON**

Twelve (12) groups of 4 teams play in Round Robin system home & away



### **PLAY-OFF ROUND 1**



# **ROUND OF 16**



#### **ROUND OF 8**

Home & Away - format

Game 27



# **QUARTER-FINALS**



### **FINAL FOUR**