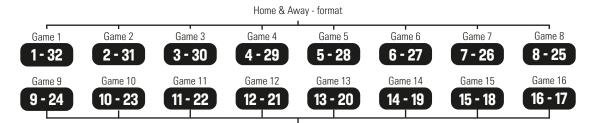

All 1st and 2nd placed

teams plus the four (4) best 3<sup>rd</sup> placed teams

from each conference (8 in total) advance The thirty-two (32)

teams will be ranked 1st to 32nd according to the Official Basketball

Rules.

# **ROUND OF 16**