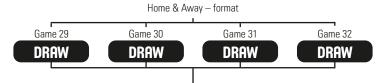

All 1st and 2nd placed

teams plus the four (4) best 3<sup>rd</sup> placed teams

from each conference (8 in total) advance The thirty-two (32)

teams will be ranked 1st to 32nd according to the Official Basketball

Rules.

# **COMPETITION SYSTEM EUROCUP WOMEN 2021/22**



A total of twenty-six (26) teams will play in thirteen (13) pairings. The teams will play home & away games. The winners of these pairings will qualify for the EuroCup Women Regular Season.

## **REGULAR SEASON**

Twelve (12) groups of 4 teams play in Round Robin system home & away



### **PLAY-OFF ROUND 1**



# **ROUND OF 16**



#### **ROUND OF 8**

Home & Away - format

Game 27



# **QUARTER-FINALS**



### **FINAL FOUR**