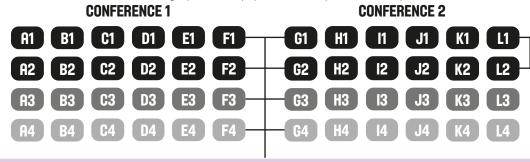

## **REGULAR SEASON**

Twelve (12) groups of 4 teams play in Round Robin system home & away