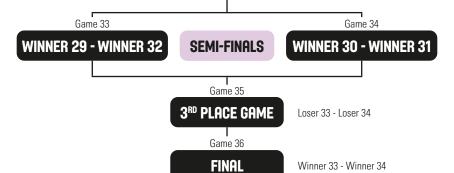

All 1st and 2nd placed

teams plus the four (4) best 3<sup>rd</sup> placed teams

from each conference (8 in total) advance The thirty-two (32)

teams will be ranked 1st to 32nd according to the Official Basketball

Rules.

# **COMPETITION SYSTEM EUROCUP WOMEN 2021/22**



A total of twenty-six (26) teams will play in thirteen (13) pairings. The teams will play home & away games. The winners of these pairings will qualify for the EuroCup Women Regular Season.

## **REGULAR SEASON**

Twelve (12) groups of 4 teams play in Round Robin system home & away



### **PLAY-OFF ROUND 1**



# **ROUND OF 16**



#### **ROUND OF 8**

Home & Away - format

Game 27



# **QUARTER-FINALS**



### **FINAL FOUR**