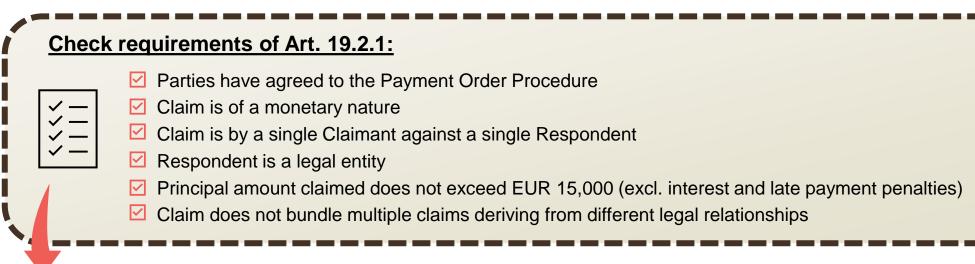

## A Guide to the

# **Payment Order Procedure**

# before the Basketball Arbitral Tribunal (BAT)





Visit the platform on <a href="https://bat-payment-order.martens.legal/">https://bat-payment-order.martens.legal/</a> to make the Payment Order Request ("POR"), (see next slide)



Enter the required information



Upload the relevant documents



Submit the POR to the BAT



Pay the non-reimbursable processing fee of EUR 1,000 into the BAT account



#### https://bat-payment-order.martens.legal/

| Basketball Arbitral Tribunal – Request for Payment Order                  |   |
|---------------------------------------------------------------------------|---|
| 1 Claimant — 2 Respondent — 3 Claim — 4 File uploads — 5 Check and submit |   |
| Details of Claimant                                                       |   |
| Please enter details of Claimant