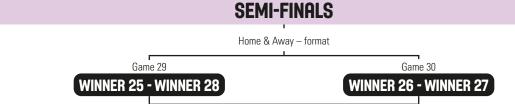

All 1st and 2nd placed

teams plus the four (4) best 3<sup>rd</sup> placed teams

from each conference (8 in total) advance. The thirty-two (32)

teams will be ranked 1st to 32nd according to the Official Basketball

Rules.

# **COMPETITION SYSTEM EUROCUP WOMEN 2022/23**

#### **QUALIFIERS**

A total of eighteen (18) teams will play in nine (9) pairings. The teams will play home & away games. The winners of these pairings will qualify for the EuroCup Women Regular Season.

### **REGULAR SEASON**

Twelve (12) groups of 4 teams play in Round Robin system home & away.



## **PLAY-OFF ROUND 1**



## **ROUND OF 16**



#### **QUARTER-FINALS**

Home & Away - format





## **FINALS**

Home & Away – format

Game 31

WINNER 29 - WINNER 30