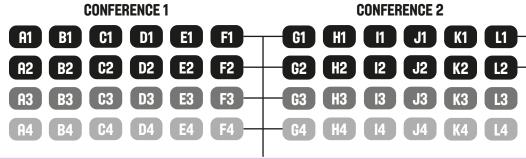

### **REGULAR SEASON**

Twelve (12) groups of 4 teams play in Round Robin system home & away.