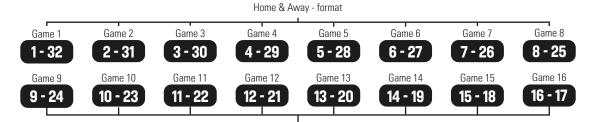

All 1st and 2nd placed

teams plus the four (4) best 3<sup>rd</sup> placed teams

from each conference (8 in total) advance. The thirty-two (32)

teams will be ranked 1st to 32nd according to the Official Basketball

Rules.

# **COMPETITION SYSTEM EUROCUP WOMEN 2022/23**

#### **QUALIFIERS**

A total of eighteen (18) teams will play in nine (9) pairings. The teams will play home & away games. The winners of these pairings will qualify for the EuroCup Women Regular Season.

### **REGULAR SEASON**

Twelve (12) groups of 4 teams play in Round Robin system home & away.



## **PLAY-OFF ROUND 1**



## **ROUND OF 16**



#### **QUARTER-FINALS**

Home & Away - format





## **FINALS**

Home & Away – format

Game 31

WINNER 29 - WINNER 30