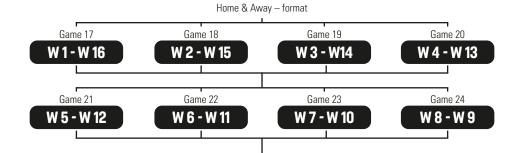

All 1st and 2nd placed

teams plus the four (4) best 3<sup>rd</sup> placed teams

from each conference (8 in total) advance. The thirty-two (32)

teams will be ranked 1st to 32nd according to the Official Basketball

Rules.

# **COMPETITION SYSTEM EUROCUP WOMEN 2022/23**

#### **QUALIFIERS**

A total of eighteen (18) teams will play in nine (9) pairings. The teams will play home & away games. The winners of these pairings will qualify for the EuroCup Women Regular Season.

### **REGULAR SEASON**

Twelve (12) groups of 4 teams play in Round Robin system home & away.



## **PLAY-OFF ROUND 1**



## **ROUND OF 16**



#### **QUARTER-FINALS**

Home & Away - format





## **FINALS**

Home & Away – format

Game 31

WINNER 29 - WINNER 30