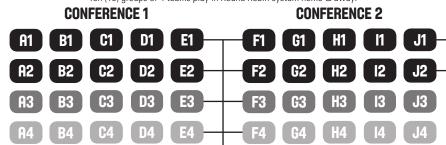

## **REGULAR SEASON**

Ten (10) groups of 4 teams play in Round Robin system home & away.

All 1st and 2nd placed teams plus the two (2) best 3rd placed teams from each conference (4 in total) advance.

The twenty-four (24) teams will be ranked 1<sup>st</sup> to 24<sup>th</sup> according to the Official Basketball Rules.