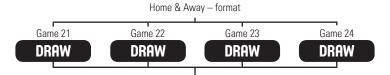

9/20**

#### **QUALIFIERS**

Two (2) teams will play in the Qualifiers in one (1) pairing. The teams will play home & away games. The winner of this pairing will qualify for the EuroCup Women Regular Season.

## **REGULAR SEASON**

Ten (10) groups of 4 teams play in Round Robin system home & away.



All 1st and 2nd placed teams plus the two (2) best 3rd placed teams from each conference (4 in total) advance.

The twenty-four (24) teams will be ranked 1<sup>st</sup> to 24<sup>th</sup> according to the Official Basketball Rules.

# **PLAY-OFF ROUND 1**

Teams ranked 1st to 8th after the Regular Season automatically advance to the Round of 16. Teams ranked 9th to 24th play in home & away format.



#### **ROUND OF 16**



#### **ROUND OF 8**

Home & Away – format



#### **QUARTER-FINALS**



# SEMI-FINALS Home & Away – format

Game 25
WINNER 21 - WINNER 24
WINNER 22 - WINNER 23

### **FINAL**

 $\hbox{Home \& Away--format}\\$ 

Game 27

WINNER 25 - WINNER 26