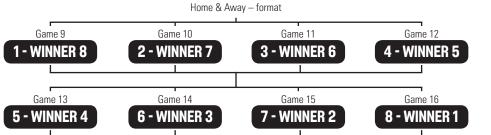

# **PLAY-OFF ROUND 1**

Teams ranked 1st to 8th after the Regular Season automatically advance to the Round of 16. Teams ranked 9th to 24th play in home & away format.

#### **ROUND OF 16**

#### **ROUND OF 8**

Home & Away – format