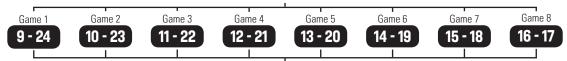

# **PLAY-OFF ROUND 1**

Teams ranked 1st to 8th after the Regular Season automatically advance to the Round of 16. Teams ranked 9th to 24th play in home & away format.